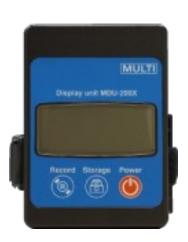

## MDU-200X Display unit for the Bluetooth connecting instrument

## **FEATURES**

- ♦ Data hold function available
- ♦ Record function available
- Recorded values can be saved in 4 spaces for Three phase 4 line measurement
- ◆ The measured value can be displayed remotely and separately from the display of the measuring instrument
- ♦ Easy to read large display