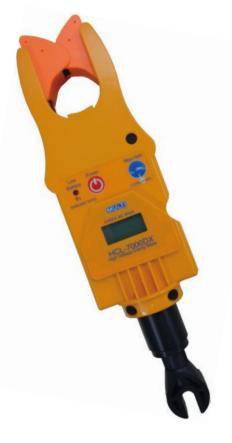

## High Voltage Clamp Meter & Display Unit

## Part # HCL-7000DX-M

| SPECIFICATIONS                  |                                                                                                                                                      |
|---------------------------------|------------------------------------------------------------------------------------------------------------------------------------------------------|
| Measuring function              | AC load current                                                                                                                                      |
| CT shape                        | Round shape                                                                                                                                          |
| CT Inside diameter              | 35mm                                                                                                                                                 |
| Measuring range                 | 20A/ 200A/ 600A (Auto)                                                                                                                               |
| Accuracy                        | 20A/200A range: $\pm 2.5$ %rdg $\pm 8$ dgt 600A range: $\pm 2.5$ %rdg $\pm 8$ dgt in 200A $\sim$ 399A $\pm 3.0$ %rdg $\pm 8$ dgt in 400A $\sim$ 600A |
| Resolution                      | 20A range:<br>0.01A<br>200A range:<br>0.1A<br>600A range:<br>1A                                                                                      |
| Applicable frequency            | 50~60Hz                                                                                                                                              |
| Sampling rate                   | Two times / second                                                                                                                                   |
| Insulation resistance           | 100M $\Omega$ or more by DC 1000V insulation tester (Between hot stick grip to the universal joint)                                                  |
| Limitation of circuit voltage   | AC 23kV when connected to the hotstick with more than 1m.                                                                                            |
| Withstanding voltage            | AC 24kV when connected to the hotstick with more than 1m.                                                                                            |
| Operating temp & humidity range | 0°C∼40°C, 80%RH or less                                                                                                                              |
| Storage temp & humidity range   | -10°C∼60°C, 80%RH or less                                                                                                                            |
| Power supply                    | AAA(LR03) size battery×3                                                                                                                             |
| Dimension / Weight              | W66×H215.4×D55mm(Not including the universal joint) Approx 400g (including battery weight)                                                           |