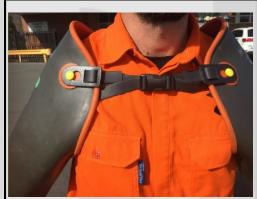

#### Part number S1A-YT - Yotsugi Adj Sleeve Straps

- 2 X Adj Straps 4 x Buttons
- Easy to use on Class 1 -2- 3 4
- One size fits all
- Fully adjustable to body type
- Firm hold
- Provides flexibility whilst working
- Click and Fit for easy donning & removal

#### Materials

- **Strap** Synthetic Rubber
- Buckle Polyacetal
- **Buttons** Polyeth-ylene

Part No: H1 –YT

Harness & Buttons Yotsugi

### Part No: QUICKEEZE Adjustable Sleeve Straps

Features:

- Self-Extinguishing: Comprised of all FR-Rated Materials
- NEW: Arc Tested to ASTM F2621-19 standards: Up to 40 cal/cm<sup>2</sup> No melt, no drip
- Easily adjustable to fit your body type
- Single-piece construction means no more lost buttons
- Flexible design keeps you strapped in all day long
- Unique oval buttons are designed for quick and easy attachment to sleeves
- Sold as a set each purchase comes with two straps
- Made in the USA