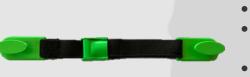

| Harness & Buttons |                                            |
|-------------------|--------------------------------------------|
| Part Number       | Description                                |
| SAH1              | Sleeve Harness with one piece buttons      |
| SAB22-2           | Two piece screw type sleeve buttons (Pk 4) |