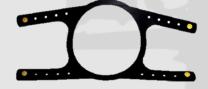

#### Materials

- **Strap** Synthetic Rubber
- Buckle Polyacetal
- **Buttons** Polyeth-ylene

Part No: H1 –YT

Harness & Buttons Yotsugi