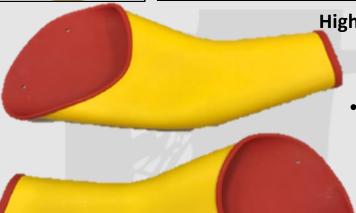

# YOTSUGI SLEEVES Class 2, 3 & 4

**High Voltage Rubber Insulating Sleeves Extra Curve Type** 

- Red /Yellow
- Dual layer safety inspection feature
  - Quality finish

All Classes available in Small - Regular - Large -XLarge

Complies to Electrical Tests (ASTM D1051) CLASS 3 LG Type-1

Class 2 RIS2RYECS-YT RIS2RYECR-YT RIS2RYECL-YT RIS2RYECXL-YT Class 3 RIS3RYECS-YT RIS3RYECR-YT RIS3RYECL-YT RIS3RYECXL-YT Class 4 **RIS4RYECS-YT RIS4RYECR-YT** RIS4RYECL-YT RIS4RYECXL-YT