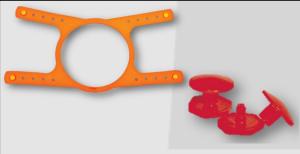

#### Part number S1A-YT - Yotsugi Adj Sleeve Straps

- 2 X Adj Straps 4 x Buttons
- Easy to use on Class 1 -2- 3 4
- One size fits all
- Fully adjustable to body type
- Firm hold
- Provides flexibility whilst working
- Click and Fit for easy donning & removal

#### Materials

- **Strap** Synthetic Rubber
- Buckle Polyacetal
- **Buttons** Polyeth-ylene

Part No: H1 –YT

Harness & Buttons Yotsugi