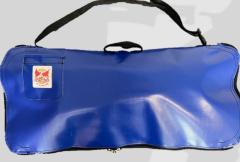

Part No: BAGHVGS Glove, Sleeve, Accessory Bag

Three Compartment Bag

- Glove
- Sleeve
- Accessory

Water Resistant Exterior Material Mesh inside pockets for Visibility and

VEB: www.austutilities.com.au AIL: sales@austutilities.com.au PHONE: 08 9406 3200