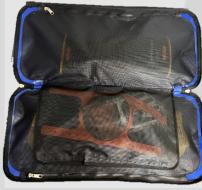

Part No: BAGHVGS Glove, Sleeve, Accessory Bag

Three Compartment Bag

- Glove
- Sleeve
- Accessory

Water Resistant Exterior Material Mesh inside pockets for Visibility and

VEB: www.austutilities.com.au AIL: sales@austutilities.com.au PHONE: 08 9406 3200