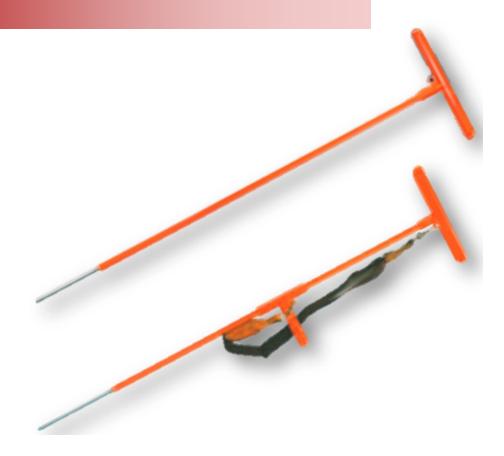

## Police Probe 1000volt Insulated

| Police Probes (Mark 1)                                     |         |                |            |        |
|------------------------------------------------------------|---------|----------------|------------|--------|
| Code No.                                                   | Cat No. | Overall Length | "T" Handle | Weight |
|                                                            |         | (mm)           | (mm)       | (gms)  |
| 03150                                                      | IT.PP/1 | 1020           | 250        | 1500   |
| Police Probes (Mark 2 with Side Handle and Shoulder Strap) |         |                |            |        |
| Code No.                                                   | Cat No. | Overall Length | "T" Handle | Weight |
|                                                            |         | (mm)           | (mm)       | (gms)  |
| 03151                                                      | IT.PP/2 | 1450           | 250        | 2400   |