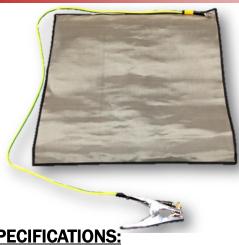

#### SPECIFICATIONS:

- 770mm x 770mm Stainless Steel Mesh Mat
- 35mm2 Weldflex Cable with heavy duty insulation
- 400 Amp welding clamp—heavy duty spring with Copper contacts
- **Bound edges**
- Comes with protective carry bag