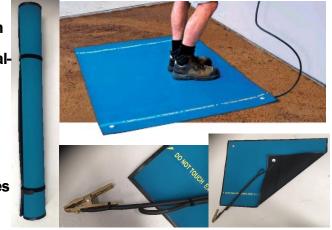

## Part Number: EPRSM-75MB

- The EPR Safety Mat has a unique three layer design
- The central, electrically-conductive layer rapidly equalises the electrical potential across the mat
- The upper layer insulated the asset from the electrically-conductive layer
- The lower layer is a special electrically-conductive elastomer that protects the central layer and provides electrical continuity to that layer.

#### **SPECIFICATIONS:**

- ◆1000mm x 750mm Earth Potential Rise Safety Mat
- Material:
  - Layer 1 NBR-PVC Rubber (non conductive, course fabric non slip finish) TOP
- Layer 2 Stainless Steel 316L Fine Wire Mesh MIDDLE
- Layer 3 NBR PVC Rubber (Conductive Medium Fabric non slip BOTTOM