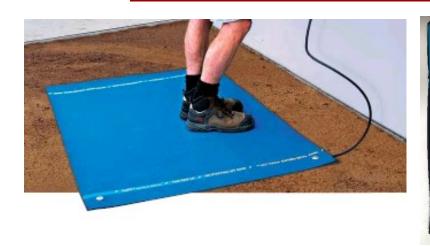

## Equipotential Earth Mat

## **FEATURES**

The EPR Safety Mat has a unique three layer design

The central, electrically-conductive layer rapidly equalises the electrical potential across the mat

The upper layer insulated the asset from the electrically-conductive layer

The lower layer is a special electrically-conductive elastomer that protects the central layer and provides electrical continuity to that layer.

## **SPECIFICATIONS:**

- 1000mm x 750mm Earth Potential Rise Safety Mat
- Material:
- Layer 1 NBR-PVC Rubber (non conductive, course fabric non slip finish) TOP
- Layer 2 Stainless Steel 316L Fine Wire Mesh MIDDLE
- Layer 3 NBR PVC Rubber (Conductive Medium Fabric non slip BOTTOM)
- Bonding Kit:: 2m Single core flexible conductor with black insulation and Heavy duty spring clamp