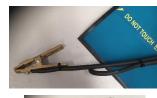

## **SPECIFICATIONS:**

- 1000mm x 750mm Earth Potential Rise Safety Mat
- Material:
- Layer 1 NBR-PVC Rubber (non conductive, course fabric non slip finish) TOP
- Layer 2 Stainless Steel 316L Fine Wire Mesh MIDDLE
- Layer 3 NBR PVC Rubber (Conductive Medium Fabric non slip BOTTOM)
- Bonding Kit:: 2m Single core flexible conductor with black insulation and Heavy duty spring clamp