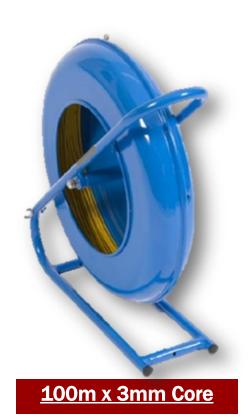

## **Fish Tape**

| Description:           | 3mm core (5mm OD with yellow Sheath) Fibreglass "snake" rodder.                                             |
|------------------------|-------------------------------------------------------------------------------------------------------------|
| Length:                | 100m                                                                                                        |
| Copper Trace:          | 0.5mm copper wire trace                                                                                     |
| Bend Radius:           | Approximately 60mm Note: pushing distance depends on many factors such as friction, conduit size, number of |
| Features and Benefits: | Has copper trace for detection work. Enclosed design                                                        |
| Set Includes           | Blue rod holder, Fibreglass rod, one end of rod bolted to frame, leading end of rod—male thread & removable |