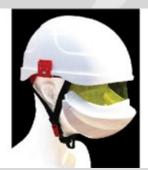

## SECRA Arc Flash Safety Helmet With Integrated Face Shield 24Cal/cm2

## **Face Shield**

- Spherical and astigmatic power, prism and prism imbalance, resolving power and scattered light within tolerances to the extent allowed by the standard
- Resistance to high mass impact—pointed projectile weighing 500g (17.6ox.) dropped from a height of 127cm (50.0in.)
- Resistance to high velocity impact—steel ball dia. of
  6.35mm (0.25in.) at the velocity 91,44m/s (300ft/s)
- Resistance to penetration needle with a weight 44.2g (1.56oz.) dropped from a height of 127cm (50.0in.)
- Resistance to drop ball impact—steel ball a dia. Of 25.4mm (1in.) dropped from a height of 127cm (50.0in.)
- Resistance to fogging
- Resistance to UV radiation—symbol U6
- Resistance to ignition
- Protection against thermal hazards of an electric arc—ATPV=24Cal/cm2/HAF=91%

## **Helmet type I:**

- Force Transmission (tested after conditioning in temperatures of (-18°C and + 49°C)
- Apex penetration (tested after conditioning in temperatures (-18°C and + 49°C)
- Resistance to flame
- Protection against electrical shock (class G)