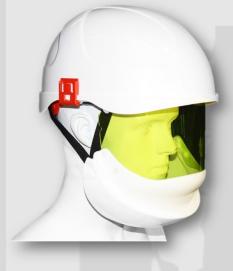

## SECRA Arc Flash Safety Helmet With Integrated Face Shield 24Cal/cm2

## **Face Shield**

- Spherical and astigmatic power, prism and prism imbalance, resolving power and scattered light within tolerances to the extent allowed by the standard
- Resistance to high mass impact—pointed projectile weighing 500g (17.6ox.) dropped from a height of 127cm (50.0in.)
- Resistance to high velocity impact—steel ball dia. of
  6.35mm (0.25in.) at the velocity 91,44m/s (300ft/s)
- Resistance to penetration needle with a weight 44.2g (1.56oz.) dropped from a height of 127cm (50.0in.)
- Resistance to drop ball impact—steel ball a dia. Of 25.4mm (1in.) dropped from a height of 127cm (50.0in.)
- Resistance to fogging
- Resistance to UV radiation—symbol U6
- Resistance to ignition
- Protection against thermal hazards of an electric arc—ATPV=24Cal/cm2/HAF=91%

## **Helmet type I:**

- Force Transmission (tested after conditioning in temperatures of (-18°C and + 49°C)
- Apex penetration (tested after conditioning in temperatures (-18°C and + 49°C)
- Resistance to flame
- Protection against electrical shock (class G)