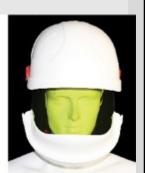

## SECRA Arc Flash Safety Helmet With Integrated Face Shield 24Cal/cm2

## **Face Shield**

- Spherical and astigmatic power, prism and prism imbalance, resolving power and scattered light within tolerances to the extent allowed by the standard
- Resistance to high mass impact—pointed projectile weighing 500g (17.6ox.) dropped from a height of 127cm (50.0in.)
- Resistance to high velocity impact—steel ball dia. of
  6.35mm (0.25in.) at the velocity 91,44m/s (300ft/s)
- Resistance to penetration needle with a weight 44.2g (1.56oz.) dropped from a height of 127cm (50.0in.)
- Resistance to drop ball impact—steel ball a dia. Of 25.4mm (1in.) dropped from a height of 127cm (50.0in.)
- Resistance to fogging
- Resistance to UV radiation—symbol U6
- Resistance to ignition
- Protection against thermal hazards of an electric arc—ATPV=24Cal/cm2/HAF=91%

## **Helmet type I:**

- Force Transmission (tested after conditioning in temperatures of (-18°C and + 49°C)
- Apex penetration (tested after conditioning in temperatures (-18°C and + 49°C)
- Resistance to flame
- Protection against electrical shock (class G)