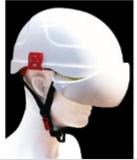

## SECRA Arc Flash Safety Helmet With Integrated Face Shield 24Cal/cm2

## **Face Shield**

- Spherical and astigmatic power, prism and prism imbalance, resolving power and scattered light within tolerances to the extent allowed by the standard
- Resistance to high mass impact—pointed projectile weighing 500g (17.6ox.) dropped from a height of 127cm (50.0in.)
- Resistance to high velocity impact—steel ball dia. of
  6.35mm (0.25in.) at the velocity 91,44m/s (300ft/s)
- Resistance to penetration needle with a weight 44.2g (1.56oz.) dropped from a height of 127cm (50.0in.)
- Resistance to drop ball impact—steel ball a dia. Of 25.4mm (1in.) dropped from a height of 127cm (50.0in.)
- Resistance to fogging
- Resistance to UV radiation—symbol U6
- Resistance to ignition
- Protection against thermal hazards of an electric arc—ATPV=24Cal/cm2/HAF=91%

## **Helmet type I:**

- Force Transmission (tested after conditioning in temperatures of (-18°C and + 49°C)
- Apex penetration (tested after conditioning in temperatures (-18°C and + 49°C)
- Resistance to flame
- Protection against electrical shock (class G)