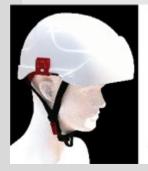

## SECRA Arc Flash Safety Helmet With Integrated Face Shield 24Cal/cm2

## **Helmet type I:**

- Force Transmission (tested after conditioning in temperatures of (-18°C and + 49°C)
- Apex penetration (tested after conditioning in temperatures (-18°C and + 49°C)
- Resistance to flame
- Protection against electrical shock (class G)