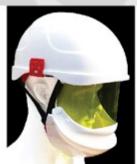

## SECRA Arc Flash Safety Helmet With Integrated Face Shield 24Cal/cm2

## **Face Shield**

- Spherical and astigmatic power, prism and prism imbalance, resolving power and scattered light within tolerances to the extent allowed by the standard
- Resistance to high mass impact—pointed projectile weighing 500g (17.6ox.) dropped from a height of 127cm (50.0in.)
- Resistance to high velocity impact—steel ball dia. of
  6.35mm (0.25in.) at the velocity 91,44m/s (300ft/s)
- Resistance to penetration needle with a weight 44.2g (1.56oz.) dropped from a height of 127cm (50.0in.)
- Resistance to drop ball impact—steel ball a dia. Of 25.4mm (1in.) dropped from a height of 127cm (50.0in.)
- Resistance to fogging
- Resistance to UV radiation—symbol U6
- Resistance to ignition
- Protection against thermal hazards of an electric arc—ATPV=24Cal/cm2/HAF=91%

## **Helmet type I:**

- Force Transmission (tested after conditioning in temperatures of (-18°C and + 49°C)
- Apex penetration (tested after conditioning in temperatures (-18°C and + 49°C)
- Resistance to flame
- Protection against electrical shock (class G)