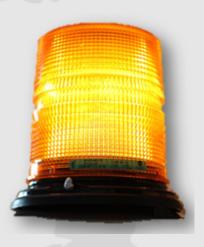

## 255H8 LED Beacon

## Features and specifications

- 12/24 volt compatible.
- Size: 172mm H X 165mm DIA
- 360 Degree visibility.
- 24 Customer selectable Flash patterns .(2 x Rotating Patterns)
- Extremely low current Draw 0.7Amps @ 12 volt 0.3Amps @24 volt
- All polycarbonate body.
- Class 1 Light output.
- Completely Epoxy Encapsulated circuit for weather and shock resistance.
- Available in Permanent mount and mag/Vacuum mount.