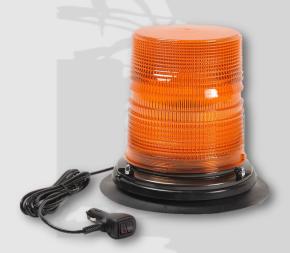

## 255H8 LED Beacon

## Made in the USA

Magnetic/Vacuum Mount 255H8TCLV-A

Permanent Mount 255H8TCL-A

## Features and specifications

- 12/24 volt compatible.
- Size: 172mm H X 165mm DIA
- 360 Degree visibility.
- 24 Customer selectable Flash patterns .(2 x Rotating Patterns)
- Extremely low current Draw 0.7Amps @ 12 volt 0.3Amps @24 volt
- All polycarbonate body.
- Class 1 Light output.
- Completely Epoxy Encapsulated circuit for weather and shock resistance.
- Available in Permanent mount and mag/Vacuum mount.