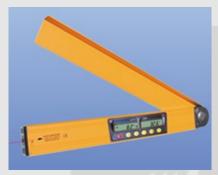

## **#MULTIDIGITPRO MULTI DIGIT PRO ELECTRONIC ANGLE**

Multi –digit pro combines an Electronic angle measure, slope, measurer and laser spirit level into one unit. Displays angle and inclination simultaneously, angle measurement in degrees, automatic digit inversion for overhead measurements