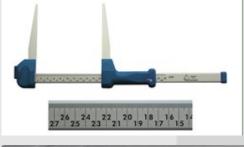

## **MANTAX PRECISION CALIPER**

Injected moulded aluminum jaws, Light weight adjustable jaws, Large and visible figures for long lasting use, Non-reflective aluminum beam, Proven accuracy and

Available in 40cm, 50cm, 65cm, 80cm, 102cm and 127cm.