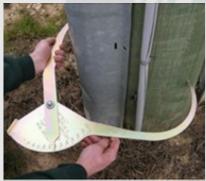

## **POLE CALIPER**

The pole caliper is designed to provide accurate diameter measurements on poles up to 600mm. This is specifically valuable in the maintenance program for timber power poles or for use in the logging & forestry industries.