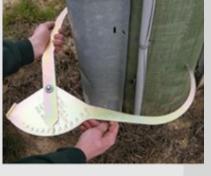

## **POLE CALIPER**

The pole caliper is designed to provide accurate diameter measurements on poles up to 600mm. This is specifically valuable in the maintenance program for timber power poles or for use in the logging & forestry industries.