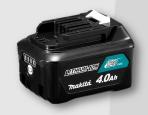

## Makita DS10SB 12V Max Li-ion

CXT Cordless Slide Battery with gauge

Makita BL1041B-L 12V Max 4.0AH Li-ion **CXT Rapid Battery Charger** 

PHONE: 08 9406 3200

| PRODUCT SPECIFICATIONS                 |                          |
|----------------------------------------|--------------------------|
|                                        |                          |
| Bevel Capacity                         | o-45 degrees             |
| Blade Diameter                         | 85mm                     |
| Max Cutting Capacities - at o degrees  | 25.5mm                   |
| Max Cutting Capacities - at 45 degrees | 16.5mm                   |
| Net Weight                             | 1.6kg with 2.0Ah battery |
| No Load Speed                          | 1500 rpm                 |