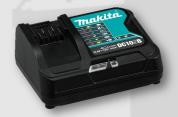

## Makita DS10SB 12V Max Li-ion

CXT Cordless Slide Battery with gauge

Makita BL1041B-L 12V Max 4.0AH Li-ion **CXT Rapid Battery Charger** 

PHONE: 08 9406 3200

| PRODUCT SPECIFICATIONS                 |                          |
|----------------------------------------|--------------------------|
|                                        |                          |
| Bevel Capacity                         | o-45 degrees             |
| Blade Diameter                         | 85mm                     |
| Max Cutting Capacities - at o degrees  | 25.5mm                   |
| Max Cutting Capacities - at 45 degrees | 16.5mm                   |
| Net Weight                             | 1.6kg with 2.0Ah battery |
| No Load Speed                          | 1500 rpm                 |