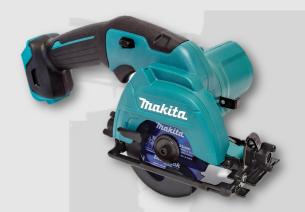

## 12V MAX Circular Saw

## Part # HS301DZ

## **12V MAX Circular Saw**

- CXT—Compact eXtreme Technology Newly designed 12V MAX slide type battery platform Bevel cuts, from 0-45 degrees Blower function, blows saw dust off
- the cut line

## Makita DS10SB 12V Max Li-ion

CXT Cordless Slide Battery with gauge

Makita BL1041B-L 12V Max 4.0AH Li-ion **CXT Rapid Battery Charger** 

PHONE: 08 9406 3200

| PRODUCT SPECIFICATIONS                 |                          |
|----------------------------------------|--------------------------|
|                                        |                          |
| Bevel Capacity                         | o-45 degrees             |
| Blade Diameter                         | 85mm                     |
| Max Cutting Capacities - at o degrees  | 25.5mm                   |
| Max Cutting Capacities - at 45 degrees | 16.5mm                   |
| Net Weight                             | 1.6kg with 2.0Ah battery |
| No Load Speed                          | 1500 rpm                 |