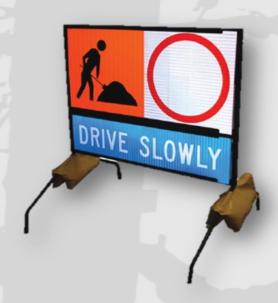

## MULTI-MESSAGE MRWA SAFETY SIGNS

Multi Message sign frame. All multi message signs slide into the frame from one side.

Saddle Bags are available to weigh down the legs of the Frame and temporary Warning boxed Edged Signs

### DRIVE SLOWLY

MMS - ADV - 11 1200 x 300 GRADER AHEAD

MMS - ADV - 12 600 x 600 HEAVY VEHICLES

MMS - ADV - 13 600 x 600 HIGH VEHICLES

MMS - ADV - 14 600 x 600 LINE MARKING

MMS - ADV - 15 600 x 600 LINE MARKING