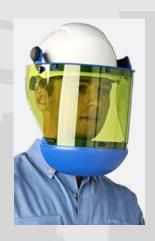

### AFVK12DHH—ARC FLASH VISOR WITH DILECTRIC HARD HAT

Survive-ARC Headgear KIT, 12 cal/cm², HRC 2, ATPV cal/cm². Consisting of three components that must be used together as a KIT to achieve the arc rating indicated: face shield, bracket\*\* and a chin protector.