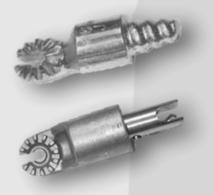

#### **Extractor Heads**

**FEH** — Flowline Fuse Extractor

FEHRS30— Nilcrom Fuse Extractor

**FES2** - Fuse Extractor Stick 2 Head Insulated Stick with Nilcrom extractor one end and Pigtail extractor on the other end for the Flowline fuses. Length overall 400mm