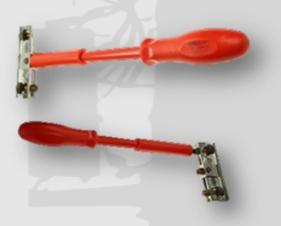

### 02505 or 02506 — Duel Link Extractor

**02505** —8mm flat blade screwdriver adjuster in retracted position, 1/2" BSF female screw socket extractor in forward position.

**02506** —1/4" with male thread extractor in retracted position, 1/2" BSF female screw socket extractor in forward position.