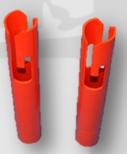

### 02505 or 02506 — Duel Link Extractor

**02505** —8mm flat blade screwdriver adjuster in retracted position, 1/2" BSF female screw socket extractor in forward position.

**02506** —1/4" with male thread extractor in retracted position, 1/2" BSF female screw socket extractor in forward position.