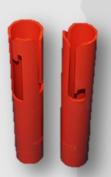

### 02505 or 02506 — Duel Link Extractor

**02505** —8mm flat blade screwdriver adjuster in retracted position, 1/2" BSF female screw socket extractor in forward position.

**02506** —1/4" with male thread extractor in retracted position, 1/2" BSF female screw socket extractor in forward position.