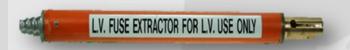

#### **Extractor Heads**

**FEH** — Flowline Fuse Extractor

FEHRS30— Nilcrom Fuse Extractor

**FES2** - Fuse Extractor Stick 2 Head Insulated Stick with Nilcrom extractor one end and Pigtail extractor on the other end for the Flowline fuses. Length overall 400mm