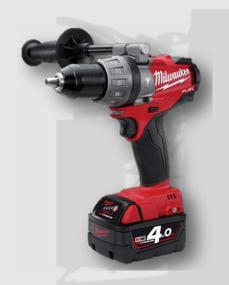

## Milwaukee M18 Fuel 13mm Hammer Drill/Driver Kit

M18CPD-502C—Brushless

'BRUSHLESS TOOLS'
CANNOT be used near
Live Lines, please use
'BRUSH VERSION'

Enquire at: sales@forcorp.com.au

## **PRODUCT DETAILS**

| FEATURES |                                                                                                                                                                                                                    | SPECIFICATIONS |                                            |
|----------|--------------------------------------------------------------------------------------------------------------------------------------------------------------------------------------------------------------------|----------------|--------------------------------------------|
| 1        | POWERSTATE™ Brushless Motor: Delivers up to 725 in lbs of torque with maximum sustained torque to complete the toughest of applications                                                                            | Voltage        | 18V                                        |
|          |                                                                                                                                                                                                                    | Tool Warranty  | 5 Years                                    |
| *        | REDLITHIUM™ Battery Technology: Superior pack construction, electronics, and performance deliver more work per charge and more work over pack life than any battery on the market                                  | Length         | 7.9"                                       |
|          |                                                                                                                                                                                                                    | Peak Torque    | 725 in-lbs                                 |
| 1        | REDLINK PLUS™ Intelligence: The most advanced system of cordless power tool electronics. Provides optimized performance and overload protection using total system communication between tool, battery and charger | Chuck Type     | 1/2" Metal Single Sleeve - Ratcheting Lock |
|          |                                                                                                                                                                                                                    | Speed          | 0-550/0-1,850 RPM                          |