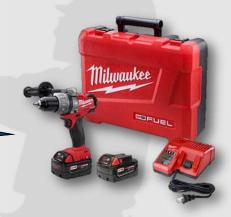

## Milwaukee M18 Fuel 13mm Hammer Drill/Driver Kit

M18CPD-502C—Brushless

'BRUSHLESS TOOLS'
CANNOT be used near
Live Lines, please use
'BRUSH VERSION'

Enquire at: sales@forcorp.com.au

## **PRODUCT DETAILS**

| FEATURES |                                                                                                                                                                                                                    | SPECIFICATIONS |                                            |
|----------|--------------------------------------------------------------------------------------------------------------------------------------------------------------------------------------------------------------------|----------------|--------------------------------------------|
| 1        | POWERSTATE™ Brushless Motor: Delivers up to 725 in lbs of torque with maximum sustained torque to complete the toughest of applications                                                                            | Voltage        | 18V                                        |
|          |                                                                                                                                                                                                                    | Tool Warranty  | 5 Years                                    |
| *        | REDLITHIUM™ Battery Technology: Superior pack construction, electronics, and performance deliver more work per charge and more work over pack life than any battery on the market                                  | Length         | 7.9"                                       |
|          |                                                                                                                                                                                                                    | Peak Torque    | 725 in-lbs                                 |
| 1        | REDLINK PLUS™ Intelligence: The most advanced system of cordless power tool electronics. Provides optimized performance and overload protection using total system communication between tool, battery and charger | Chuck Type     | 1/2" Metal Single Sleeve - Ratcheting Lock |
|          |                                                                                                                                                                                                                    | Speed          | 0-550/0-1,850 RPM                          |