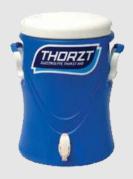

### **5L Cooler**

- ♦ Code: DC05B (Blue) DC05O (Orange)
- Holds up to 5L—Match with THORZT Multi Shot.

WEB: www.austutilities.com.au EMAIL: sales@austutilities.com.au

**PHONE:** 08 9406 3200