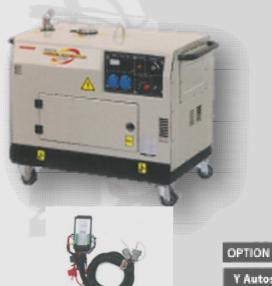

## eG55 Generator

Air Cooled Diesel Generators - Single Phase

### Features and benefits

- Sound attenuated canopy
- Hi power in class with low fuel consumption
- Ultra compact design
- Safety and durability
- Powered by Yanmar LN Series engine
- Integral RCD Circuit breaker protection

PHONE: 08 9406 3200

Lockable wheels for easy transport

#### Y Autostart

· 2 wire autostart c/w engine protection module

| MODEL                               | EG55                          |
|-------------------------------------|-------------------------------|
| MAX. Output kVa                     | 5.1                           |
| Cont. Output kVa                    | 4.5                           |
| DC Output                           | 12-8.3                        |
| Voltage                             | 220-240                       |
| Power Outlets                       | 15 amp - x 2 GPO              |
| Frequency (Hz)                      | 50                            |
| Speed (rpm)                         | 3000                          |
| Voltage Reg                         | AVR                           |
| AC Switch                           | YES                           |
| DC Breaker                          | YES                           |
| Engine Model                        | L100N5                        |
| Fuel Tank Cap (I)                   | 14.5                          |
| Fuel Consumption (L/Hr) @ 75% Load  | 1.4                           |
| Noise Level ⊗ 7m dB (A) ⊗ 100% Load | 72                            |
| Engine Type                         | Vertical ACD, 4 stroke Diesel |
| Starting System                     | 12v electric                  |
| Dimensions (LxWxH)                  | 964x524x785                   |
| Dry Weight (kg)                     | -171                          |