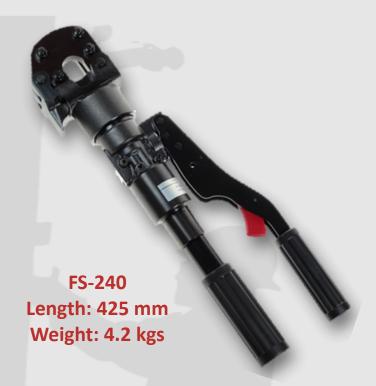

## Hydraulic Cutter FS-240

## **CUTTING CAPACITY**

Wire rope 6x7: 18 mm

Wire rope 6x12: 24 mm

♦ Wire rope 6x19: 24 mm

Soft steel bar: 20 mm

Reinforcing rod: : 16 mm

Cu strands: 24 mm

Al strands : 24 mm

ACSR: 24 mm

Guy wire 1x7: 20 mm

• Guy wire 1x19 : 20 mm

CCP cable: N /A



## **FEATURES**

- 180°Rotating head for convenient operation.
- Superior guillotine type cutting for less jamming than shear type cutters.
- Two stage pumping action.
- All blades are easily replaceable.
- Flip-top latch for easy insertion of cutting material.
- Single stage pump action with spring return.
- No set-up time required.
- Lightweight, self-contained tool can be used anywhere.
- One spare cutting blade can be stored inside of the moveable handle.

WEB: www.austutilities.com.au EMAIL: sales@austutilities.com.au

PHONE: 08 9406 3200