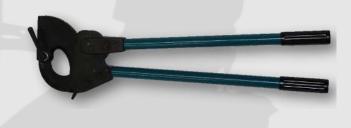

# F106/2S

**Ratcheting Cable Cutter** 

### **Cutting Capacity:**

Aluminium cable to 500mm<sup>2</sup> Copper cable to 400mm<sup>2</sup>