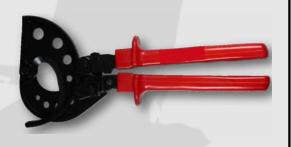

# F106/2

**Ratcheting Cable Cutter** 

### **Cutting Capacity:**

Aluminium cable to 500mm<sup>2</sup> Copper cable to 400mm<sup>2</sup>