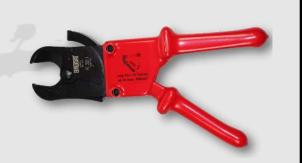

### **K32i**

1000V Insulated Ratcheting parrot beak cutter.

### **Cutting Capacity:**

Copper and aluminium cables to 32mmØ Copper cable to 250mm² Aluminium cable to 320mm²