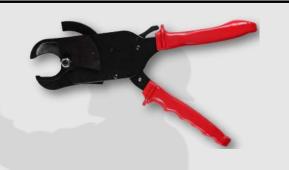

### FLK260A

Ratcheting parrot beak cutter

# **Cutting Capacity:**

Copper and Aluminium up to 240mm<sup>2</sup>