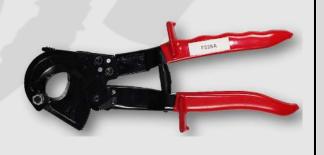

### F325A

**Ratcheting Cable Cutter** 

### **Cutting Capacity:**

Copper and aluminium cable up to 240mm<sup>2</sup>

WEB: www.austutilities.com.au EMAIL: sales@austutilities.com.au

PHONE: 08 9406 3200