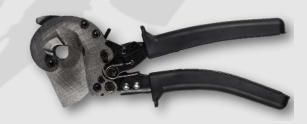

### FLK260A

Ratcheting parrot beak cutter

# **Cutting Capacity:**

Copper and Aluminium up to 240mm<sup>2</sup>