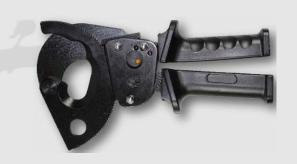

### **K32i**

1000V Insulated Ratcheting parrot beak cutter.

### **Cutting Capacity:**

Copper and aluminium cables to 32mmØ Copper cable to 250mm² Aluminium cable to 320mm²