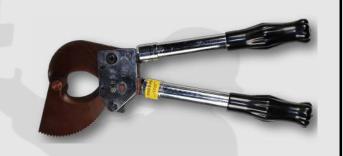

# F106/2

**Ratcheting Cable Cutter** 

### **Cutting Capacity:**

Aluminium cable to 500mm<sup>2</sup> Copper cable to 400mm<sup>2</sup>