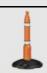

The Skipper road cone is a revolutionary two-piece cone that outperforms its competitors in all areas. The patent protected design features an incorporated helix, which deflects wind away and adds to its stability. The base is designed to facilitate an optional weight ring, proving even more ballast and reducing the need to double stack.

Its innovative glass bead sleeve has greater reflectivity than

prismatic alternatives and is robust and durable, like the whole Skipper range. /this makes it perfect for all applications, from traffic to industrial and commercial.