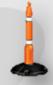

The Skipper road cone is a revolutionary two-piece cone that outperforms its competitors in all areas. The patent protected design features an incorporated helix, which deflects wind away and adds to its stability. The base is designed to facilitate an optional weight ring, proving even more ballast and reducing the need to double stack.

Its innovative glass bead sleeve has greater reflectivity than

prismatic alternatives and is robust and durable, like the whole Skipper range. /this makes it perfect for all applications, from traffic to industrial and commercial.