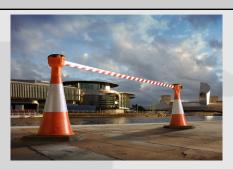

## The total safety management solution

Skipper is the unique to cordon off any area, creating safer environments with high visibility retractable 9m tape Skipper simply clicks on top of most traffic cones or its own unique Post & Base System.

Skipper saves you time, storage space and money, paying for itself in months over throw away barrier tape

WEB: www.austutilities.com.au EMAIL: sales@austutilities.com.au

PHONE: 08 9406 3200