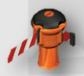

## The total safety management solution

Skipper is the unique to cordon off any area, creating safer environments with high visibility retractable 9m tape Skipper simply clicks on top of most traffic cones or its own unique Post & Base System.

Skipper saves you time, storage space and money, paying for itself in months over throw away barrier tape

WEB: www.austutilities.com.au EMAIL: sales@austutilities.com.au

PHONE: 08 9406 3200