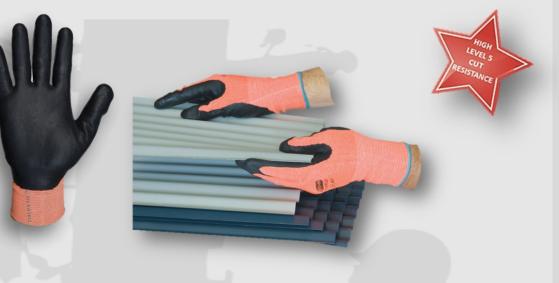

## Tufflex Cut Resistant Glove

High level 5 cut resistant glove, with outstanding dexterity—HPPE (High performance polyethylene) and glass fibre with a nitrile palm coat. Excellent grip in wet or dry working conditions EN388 Rating –4544

### FEATURES

High Level 5 Cut resistant, 4 times higher than the standard Level 5 cut resistant HPPE provides extra strength and cut resistance Breathable foam nitrile black palm PE lined for added comfort safety orange back for high visibility Excellent grip in wet or dry environments Achieves the highest abrasion and tear resistance Outstanding dexterity and snug fit Easy donning Lightweight

#### USES INCLUDE

- Sheet Metal
- Steel works
- Glass
- Construction
- Engineering
- Automotive Industry
- Sharp Steel
- General manufacturing
- Mining