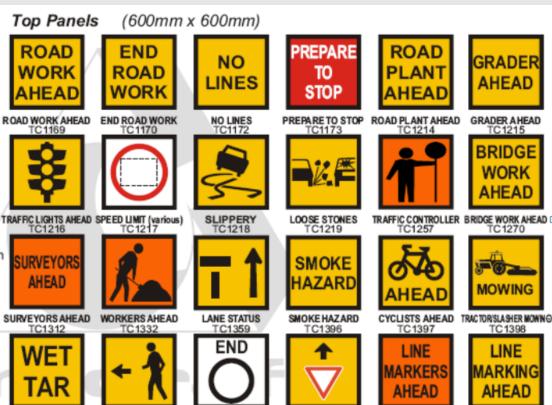

## Temporary Warning Signs

WET TAR TC1400

Available with d/duty black painted frame 1260 x 990mm allowing panels to be changed as needed.

### Also available as:

PEDESTRIANS [L or R] END SPEED LIMIT GIVE WAY SIGN AHEAD LINE MARKERS AHEAD LINE MARKING AHEAD TC1419 TC1452 TC1465-1 TC1465-2

1200 x 900mm std box-edge with fixed panels, flat aluminium with fixed panels (can be used with swing stands) or fabric roll-up sign with either fixed or interchangeable panels (can be used with swing stands).