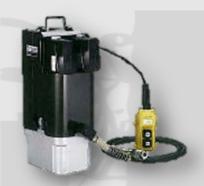

## Remote Safety Cutter Battery Operated

**Battery Pump Unit** 

**Non Conductive Hose** 

- Safety Cutter to be used instead of cable spiking.
- Operated via transmitter receiver the pump can be activated from 10-15 meters away via a remote hand held transmitter protecting the operator from potential live line cuts.
- 100mm Cutting Head connected to the Pump unit via 8 meters of Non Conductive hose.
- Pump Oil Pressure 10,000 psi.

Note: Hoses must be tested for non conductivity every 6 months

**Remote Control** 

100mm AL/CU Cutter

Pump weight 14.5 kgs Inc. batteries
Cutter weight 14 kgs

PHONE: 08 9406 3200

WEB: www.austutilities.com.au EMAIL: sales@austutilities.com.au