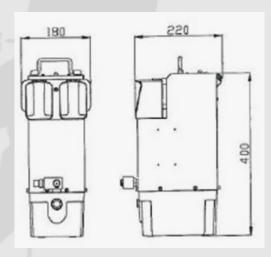

## Remote Safety Cutter Battery Operated

**Battery Pump Unit** 

**Non Conductive Hose** 

- Safety Cutter to be used instead of cable spiking.
- Operated via transmitter receiver the pump can be activated from 10-15 meters away via a remote hand held transmitter protecting the operator from potential live line cuts.
- 100mm Cutting Head connected to the Pump unit via 8 meters of Non Conductive hose.
- Pump Oil Pressure 10,000 psi.

Note: Hoses must be tested for non conductivity every 6 months

**Remote Control** 

100mm AL/CU Cutter

Pump weight 14.5 kgs Inc. batteries
Cutter weight 14 kgs

PHONE: 08 9406 3200

WEB: www.austutilities.com.au EMAIL: sales@austutilities.com.au