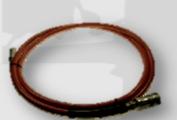

## Remote Safety Cutter Battery Operated

**Battery Pump Unit** 

**Non Conductive Hose** 

- Safety Cutter to be used instead of cable spiking.
- Operated via transmitter receiver the pump can be activated from 10-15 meters away via a remote hand held transmitter protecting the operator from potential live line cuts.
- 100mm Cutting Head connected to the Pump unit via 8 meters of Non Conductive hose.
- Pump Oil Pressure 10,000 psi.

Note: Hoses must be tested for non conductivity every 6 months

**Remote Control** 

100mm AL/CU Cutter

Pump weight 14.5 kgs Inc. batteries
Cutter weight 14 kgs

PHONE: 08 9406 3200

WEB: www.austutilities.com.au EMAIL: sales@austutilities.com.au