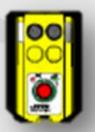

Note: Hoses must be tested for non conductivity every 6 months

**Remote Control** 

100mm AL/CU Cutter

Pump weight 14.5 kgs Inc. batteries
Cutter weight 14 kgs

PHONE: 08 9406 3200

WEB: www.austutilities.com.au EMAIL: sales@austutilities.com.au