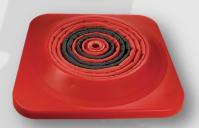

## **SPACE SAVER**

- Compact 50mm in compressed form (comes in zip up carry bag).
- Available in two Sizes 450mm and 750mm in Height.
- Weighted base for stability.
- Internal LED Illuminated with steady burn or flashing selectable via switch on base.
- Visible up to 1000 meters at night when LED turned on .
- Constructed from High Quality durable materials.