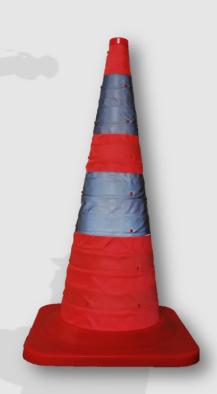

## Porta-Cone

## 750mm & 450mm

## **SPACE SAVER**

- Compact 50mm in compressed form (comes in zip up carry bag).
- Available in two Sizes 450mm and 750mm in Height.
- Weighted base for stability.
- Internal LED Illuminated with steady burn or flashing selectable via switch on base.
- Visible up to 1000 meters at night when LED turned on .
- Constructed from High Quality durable materials.

## **Specifications**

Complies with Australian Standards AS/NZS 1906.1:1993,AS1742.3-2002

| Uncompressed<br>Height | BASE<br>Diameter | Fluorescent<br>Stripe | Illumination<br>(Batteries) | Weight<br>Kgs |
|------------------------|------------------|-----------------------|-----------------------------|---------------|
| 450mm                  | 245mm            | 1 x 95mm              | 1 LED                       | 1             |
| 750mm                  | 390mm            | 2 x 150mm             | 4 LEDs                      | 3.5           |