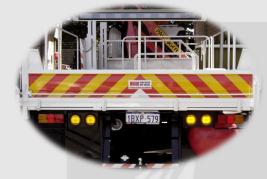

## NLM2 LED Warning Light Module

## **Features and Specifications**

- Handles shock/vibration and are corrosion free.
- Dual light LED modules operate on a master/slave configuration and in either a vertical or horizontal application.
- Light Emitting Diodes (LED) are rated at 100,000 hours life expectancy.
- Each 100mm Diameter Light contains 48 LED's
- Choice of Two selectable warning flash patterns, Alternating or Quad Flash.
- Housing: Medium Density Poly-ethylene black
- Box Dimensions: L 310mm x W 150mm x D 85mm
- Voltage: 12V DC
  - (3 amp 24V DC to 12V DC Voltage Reducer Available on
  - request)
- Kit Includes: LED Flasher Master Twin Light Assembly,
  - LED Flasher Slave Twin Light Assembly,