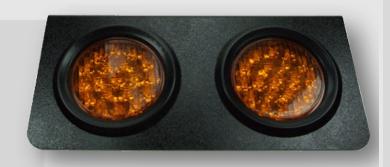

## NLM2 LED Warning Light Module

## **Features and Specifications**

- Handles shock/vibration and are corrosion free.
- Dual light LED modules operate on a master/slave configuration and in either a vertical or horizontal application.
- Light Emitting Diodes (LED) are rated at 100,000 hours life expectancy.
- Each 100mm Diameter Light contains 48 LED's
- Choice of Two selectable warning flash patterns, Alternating or Quad Flash.
- Housing: Medium Density Poly-ethylene black
- Box Dimensions: L 310mm x W 150mm x D 85mm
- Voltage: 12V DC
  - (3 amp 24V DC to 12V DC Voltage Reducer Available on
  - request)
- Kit Includes: LED Flasher Master Twin Light Assembly,
  - LED Flasher Slave Twin Light Assembly,