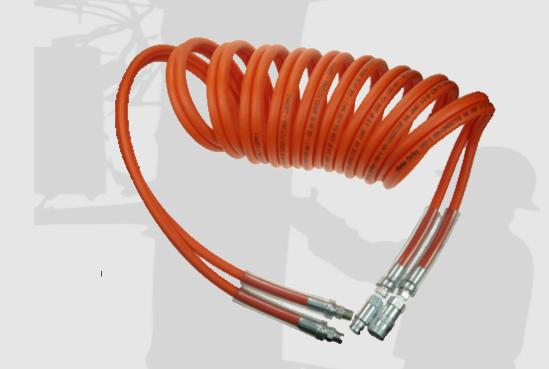

## 71770—LOW PRESSURE HYDRAULIC CURLY HOSE

- Low Pressure Hydraulic 3/8" 2250PSI NON CONCUTIVE hose.
- Overall extended length approx 3.450 meters.
- Overall collapsed length including tails 1.35 meters.
- Exceeds SAE J517 for less than 50 micro-amps leakage at 75,000 Volts per 300mm.
- Not a lot of room in EWPs this alleviates the hose becoming a trip and tangle hazard when working from the bucket.
- Comes standard with 2 x MALE NPT 3/8" NIPPLES ON EACH END
- Flush Face couplers available as optional extra.