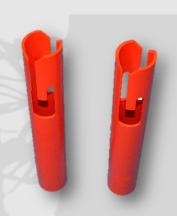

## LV DISCONNECT COVERS

LVDIS - 400A LV Barrier

| Specifications |                                                                |
|----------------|----------------------------------------------------------------|
| Weight         | 225 gm                                                         |
| Material       | High Impact Polyethylene PVC                                   |
| Length         | 310 mm                                                         |
| Diameter       | 50 mm                                                          |
|                | Adapts to male Flowline fitting in standard Hotstick or Double |
|                | Ended Fuse Extractor (FE2)                                     |