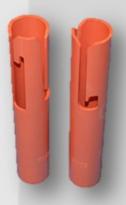

LVDIS - 600A LV Barrier

PHONE: 08 9406 3200

| Specifications |                                                                |
|----------------|----------------------------------------------------------------|
| Weight         | 200 gm                                                         |
| Material       | High Impact Polyethylene PVC                                   |
| Length         | 275 mm                                                         |
| Diameter       | 50 mm                                                          |
|                | Adapts to male Flowline fitting in standard Hotstick or Double |
|                | Ended Fuse Extractor (FE2)                                     |