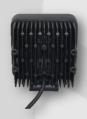

FDL170 LEDRIVE 170 LED DRIVING LAMP LEDrive LED driving lamps produce instant light output equivalent to a 100w halogen lamp
12 x 3w High performance LED's produce super white light close to daylight
Multi-/Volt 9-33V input
Super low current draw 2.1A @ 13.5V
100,000 hour LED life span with solid state technology
Water and dust proof IP68 rated
No external driver boxes or relays required