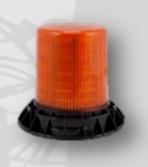

## FFMB155 LED ROTATING BEACON AMBER FIXED 10-30V 32 LED 28W 5 FUN

**155 X 150AMBER LENS** 

**CLASS 1 IP67** 

LED Work Light 9-32V 40W 110x110mm Square Flood Beams 4 x 10 W Cree LED's 3600 Lumens IP67

FWL1040