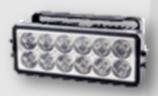

FDL170 LEDRIVE 170 LED DRIVING LAMP LEDrive LED driving lamps produce instant light output equivalent to a 100w halogen lamp
12 x 3w High performance LED's produce super white light close to daylight
Multi-/Volt 9-33V input
Super low current draw 2.1A @ 13.5V
100,000 hour LED life span with solid state technology
Water and dust proof IP68 rated
No external driver boxes or relays required