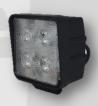

## FFMB155 LED ROTATING BEACON AMBER FIXED 10-30V 32 LED 28W 5 FUN

**155 X 150AMBER LENS** 

**CLASS 1 IP67** 

LED Work Light 9-32V 40W 110x110mm Square Flood Beams 4 x 10 W Cree LED's 3600 Lumens IP67

FWL1040