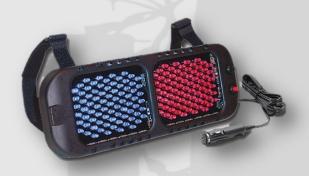

# LED Visor Light VL22

### VL22 RB

"STARVISOR 2 " SERIES

## **30** DIFFERENT FLASH PATTERNS

- Auto tilt automatic activation switches on when the visor is pulled down and automatically switches of when the visor is lifted up.
- Micro-controlled solid state circuitry allows for a long trouble free life.
- ◆ LED Light source rated at 100,000 hours.
- Power indication LED allows you to see ready status.
- Designed to be visor mounted only.
- Comes complete with CIG Plug and visor straps mounted.
- Available Colors include:
  Red/Blue, Blue/Blue,
  Amber/Red, Amber/Blue,
  Amber/Amber, Red/White,
  Amber/White , Amber/Green,
  White/White.

#### **SPECIFICATIONS**

Voltage: 10 -16 VDC

Amp Draw: 1.5 Amps (Max with all Leds on)

Weight: 0.4 kgs

Dimensions: 295mm L x 100mm H x 22mm D

Australian Utility

WEB: www.austutilities.com.au EMAIL: sales@austutilities.com.au