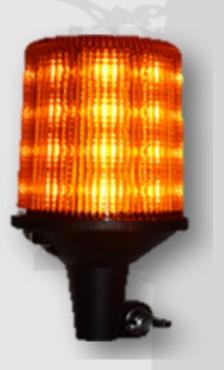

## LED High Intensity Beacon

## <u>LED HIGH INTESITY DIN</u> POLE MOUNT BEACON — F32HIB

## FEATURES

- LED High intensity beacon
- Multi-volt 10-30V DC input and low
- current draw
- 32 SMD LED's produce 28 watts
- 100,000 hour rated LED life span
- Maintenance free solid state technology
- Tough polycarbonate lens
- Weatherproof IP67 rated and vibration proof
- Available in amber, white, red, blue or green
- EMC,ECE R10 and SAE J845 class 1 approved
- 200X150mm Body