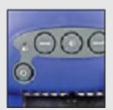

Variable section integrally stowed 6ft mast

Quick Loc connection allows near instant setup

- Waterproof membrane panel for head control -Battery Status
  - -Brightness
  - -Mode Selection
  - -On/Off

- Ruggedised internal steel chassis gives massive strength and rigidity
- Impact absorbing outer casing tested in all temperatures and environments
- Comfort carry handle connects straight to internal chassis to distribute load
- Integral tripod stabiliser legs gives a sturdy stable base for mast at full extension