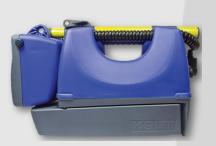

# K9 Battery LED Worklight

- High efficiency 30 LED ultra bright power LED head. Fully focusable 3-stage optics, full flood to full spot beam.
- Zero maintenance, 50,000 hour LED array

Full tension clamping handle prevents any movement of head release clamp to allow 360° movement.

## **Construction**

K9 30 LED uses impact absorbing long life polymers for outer body chassis in conjunction with a steel inner support chassis for full containment and protection of the unit.

Thermal management system to maximise performance in all environments

### Specification

Weight—11.8kgs Dimensions (Stowed):

Length—390mm Width—195mm Height—255mm

Heavy duty full retracting spiral extension cable

VEB: www.austutilities.com.au MAIL: sales@austutilities.com.au PHONE: 08 9406 3200