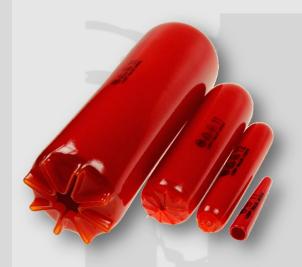

## SLIDE OVER END WITH GRIP

**10MM WITHOUT GRIP** 

**PUSH ON** 

- Made of 2 different types of plastic
- Body made of strong dimensionally stable insulated plastic
- Gripping end made of flexible plastic
- Non deformation of copper wires when installed.
- Made to stay on until deliberately removed.
- Can also be used for cable lugs.

## 4 different sizes:

646060—185 x 60mm for 240-500mm2

646030-130 x 30mm for 95-185mm2

646015-100 x 15mm for 10-50mm2

647010- 60 x 10mm for 6-25mm2

Other sizes available on request with min order quantity!