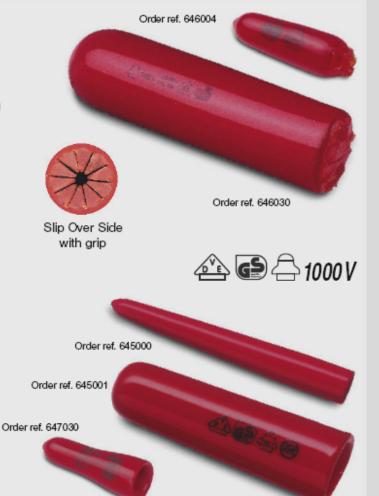

## with grip

- Made of two different types of plastic
- Body made of strong, dimensionally stable insulation material
- Gripping collar very flexible
- No deformation of copper wires when applied
- High degree of friction resistance when removed
- Staying absolutely and reliably in place
- Can also be used for cable lugs etc

### conical

- Made of strong, resilient insulation material
- Safely fastened even with irrregular cross sections
- Available with imprint L1, L2, L3

| Description                         | Order- ref. | Length in mm | Opening Ø in mm | suitable for              | 47  |
|-------------------------------------|-------------|--------------|-----------------|---------------------------|-----|
| Push on cover with grip             | 646004      | 40           | 10              | 1 - 25 mm²                | 4   |
| Push on cover with grip             | 646006      | 60           | 10              | 6 - 35 mm²                | 14  |
| Push on cover with grip             | 646010      | 100          | 10              | 6 - 35 mm²                | 21  |
| Push on cover with grip             | 646015      | 100          | 15              | 10 - 50 mm²               | 31  |
| Push on cover with grip             | 646020      | 110          | 20              | 35 - 95 mm²               | 40  |
| Push on cover with grip             | 646030      | 130          | 30              | 95 - 185 mm²              | 70  |
| Push on cover with grip             | 646040      | 150          | 40              | 185 - 240 mm²             | 135 |
| Push on cover with grip             | 646045      | 180          | 45              | 240 - 300 mm²             | 155 |
| Push on cover with grip             | 646050      | 185          | 50              | 240 - 400 mm <sup>2</sup> | 140 |
| Push on cover with grip             | 646060      | 185          | 60              | 240 - 500 mm²             | 220 |
| Push on cover with grip             | 646070      | 210          | 70              | 300 - 500 mm²             | 300 |
| Push on cover with grip             | 646090      | 255          | 90              | 630 mm²                   | 550 |
| Push on cover with grip             | 646120      | 240          | 120             | 800 mm²                   | 700 |
| Push on cover conical               | 647030      | 30           | 10              | 10 - 25 mm²               | 10  |
| Push on cover conical               | 645006      | 50           | 10              | 10 - 25 mm²               | 10  |
| Push on cover conical               | 647010      | 60           | 10              | 6 - 25 mm²                | 15  |
| Push on cover conical               | 645000      | 100          | 10              | 10 - 35 mm²               | 7   |
| Push on cover conical               | 645001      | 100          | 20              | 120 - 150 mm²             | 19  |
| Push on cover, transparent, conical | 645005      | 50           | 4               | 1 - 6 mm²                 | 10  |
| Push on cover, transparent, conical | 645004      | 40           | 6               | 10 - 25 mm²               | 10  |