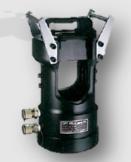

#### **OP-100W**

Max connector outer diameter: Approx. 75mm 100 ton class compression head Ram stroke: 22mm Oil volume required: 314 cc Output force: 100 TON (Double Acting) Size: 200 (Dia)x350(H)mm Weight: 32.0kg