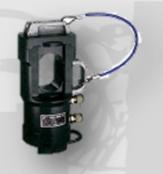

#### **OP-60S**

Accepts existing 60ton U-type dies Max connector outer diameter: Approx. 60mm Ram stroke: 38.5 mm Oil volume required: 303 cc Force ar die face: 60 TON (Single, Double Acting) Size: 1.46 (Dia)x450(H)mm Weight: 22.0kg