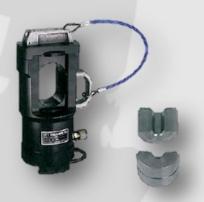

## OP-60H

FOR DISTRIBUTION AND TRANSMISSION Lines up to 1000mm2 Output force: 60 TON (Single Acting) Size: 146 (Dia)x450(H)mm Weight: 22.0kg WITH STANDARD DIES: 500,630,800,1000mm2

WEB: www.austutilities.com.au EMAIL: sales@austutilities.com.au