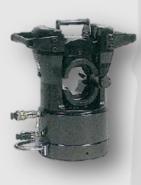

### **OP-200W**

Max connector outer diameter: Approx. 90mm 100 ton class compression head Ram stroke: 40mm Oil volume required: 1134 cc Output force: 200 TON (Double Acting) Size: 270 (Dia)x415(H)mm Weight: 84kg