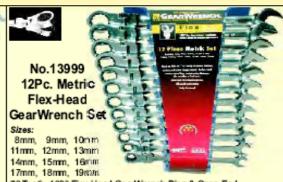

### No.13997 16Pc. Metric Flex-Head GearWrench Se Sizes: 8mm, 9mm, 10mm 11mm, 12mm, 13mm 14mm, 15mm, 16mm 17mm, 18mm, 19mm 21mm, 22mm, 24mm, 25mm 72 Teeth 180° Flex-Head GearWrench Ring & Open End. Supplied with Riblock storage rack.