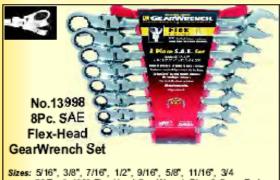

#### FLEX-HEAD GEAR WRENCH COMBINATION SPANNER

Sizes: 5/16", 3/8", 7/16", 1/2", 9/16", 5/6", 11/16", 3/4 72 Teeth 180" Flex-Head GearWrench Ring & Open End. Supplied with Riblock storage rack.

72 Teeth 180\* Flex-Head GearWrench Ring & Open End Supplied with Riblock storage rack.