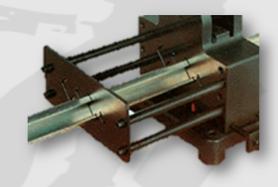

## 320-000 & 320-100

- Heavy duty machine for continual use.
- Available for manual operation (Model 320-000) hydraulic operation (Model 320-100)
- Include 1m length stop for cutting accurately to length without waste.
- Incorporates cutters for 4 profiles of rail, plus copper earth rail 10mm x 3mm.
- Rail is supported during cutting operation to ensure cut is at 90°.
- Successive operations of the machine are used to punch elongated holes at each end of the rail. One hole is in line with the rail, the other hole is at right angles to the rail.
- ◆ Standard hole size is 6.4mm x 12mm. Alternative punch sizes are available.
- Easy replacement of punches and dies.