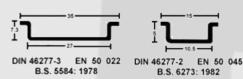

## 320-000 & 320-100

- Heavy duty machine for continual use.
- Available for manual operation (Model 320-000) hydraulic operation (Model 320-100)
- Include 1m length stop for cutting accurately to length without waste.
- Incorporates cutters for 4 profiles of rail, plus copper earth rail 10mm x 3mm.
- Rail is supported during cutting operation to ensure cut is at 90°.
- Successive operations of the machine are used to punch elongated holes at each end of the rail. One hole is in line with the rail, the other hole is at right angles to the rail.
- ◆ Standard hole size is 6.4mm x 12mm. Alternative punch sizes are available.
- Easy replacement of punches and dies.