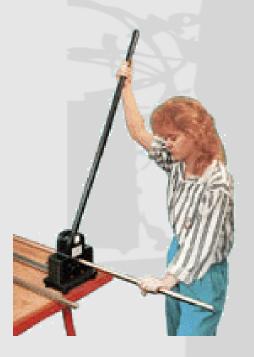

## **Din Rail Cutter**

## 320-000 & 320-100



- Heavy duty machine for continual use.
- Available for manual operation (Model 320-000) hydraulic operation (Model 320-100)
- Include 1m length stop for cutting accurately to length without waste.
- Incorporates cutters for 4 profiles of rail, plus copper earth rail 10mm x 3mm.
- Rail is supported during cutting operation to ensure cut is at 90°.
- Successive operations of the machine are used to punch elongated holes at each end of the rail. One hole is in line with the rail, the other hole is at right angles to the rail.
- ◆ Standard hole size is 6.4mm x 12mm. Alternative punch sizes are available.
- Easy replacement of punches and dies.

**Hand Operated** 





## Hydraulic









WEB: www.austutilities.com.au EMAIL: sales@austutilities.com.au

PHONE: 08 9406 3200