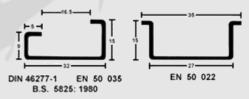

## 320-000 & 320-100

- Heavy duty machine for continual use.
- Available for manual operation (Model 320-000) hydraulic operation (Model 320-100)
- Include 1m length stop for cutting accurately to length without waste.
- Incorporates cutters for 4 profiles of rail, plus copper earth rail 10mm x 3mm.
- Rail is supported during cutting operation to ensure cut is at 90°.
- Successive operations of the machine are used to punch elongated holes at each end of the rail. One hole is in line with the rail, the other hole is at right angles to the rail.
- ◆ Standard hole size is 6.4mm x 12mm. Alternative punch sizes are available.
- Easy replacement of punches and dies.