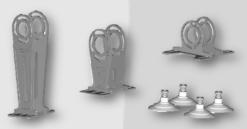

## Made in the USA

280mm

Interior: DL15-12-A Exterior: DL15-12W-A

150mm

Interior: DL15-6-A Exterior: DL15-6W-A

All Units come with Tall, medium and short leg brackets and suction cups