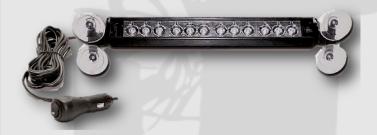

## DL15 Strip Light

## Made in the USA

280mm

Interior: DL15-12-A Exterior: DL15-12W-A

150mm

Interior: DL15-6-A Exterior: DL15-6W-A

All Units come with Tall, medium and short leg brackets and suction cups

## Features and specifications

- The Starburst series LED lights are compact, durable, and powerful.
- Designed for dash, deck, window, mirror or grille mounting.
- The DL15 series LED lights are a high intensity, Star generation 3 LED light.
- They are offered in 150mm or 280mm long rotationally adjustable visions.
- They offer 35 customer selectable flash patterns.
- Rated at 100,000 hours of use with an extremely low Amp draw.
- Interior version comes with CIG Plug