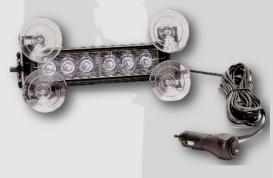

## DL15 Strip Light

## Made in the USA

280mm

Interior: DL15-12-A Exterior: DL15-12W-A

150mm

Interior: DL15-6-A Exterior: DL15-6W-A

All Units come with Tall, medium and short leg brackets and suction cups

## Features and specifications

- The Starburst series LED lights are compact, durable, and powerful.
- Designed for dash, deck, window, mirror or grille mounting.
- The DL15 series LED lights are a high intensity, Star generation 3 LED light.
- They are offered in 150mm or 280mm long rotationally adjustable visions.
- They offer 35 customer selectable flash patterns.
- Rated at 100,000 hours of use with an extremely low Amp draw.
- Interior version comes with CIG Plug