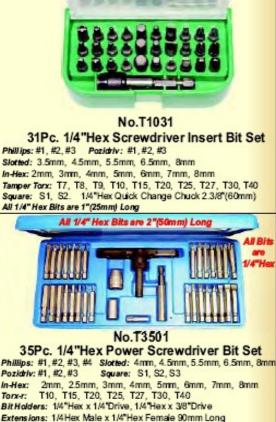

7 37Pc. In-Hex / Torx / Spline / Ribe Insert Bits In-Hex: 4mm, 5mm, 6mm, 8mm, 10mm, 12mm Torx-r: T10, T15, T20, T25, T27, T30, T40, T45, T50, T55, T60, T70 Triple Square: M4, M5, M6, M8, M10, M12 Ribe: 4mm, 5mm, 6mm, 7mm, 8mm, 9mm, 10mm, 12mm, 13mm, 14mm Bit Holders: 10mm Hex x 3/8"Drive, 10mm Hex x 1/2"Drive Bit Holder Extension: 10mm Hex 90mm Long



No.T4201 42Pc. 1/4"Hex Power Insert Bit Set Phillips: #1,#2,#3 Slotted: 4mm, 4.5mm, 5.5mm, 6.5mm Pozld#v: #1,#2,#3 Square: \$1, \$2, \$3

In-Hex: 2mm, 2.5mm, 3mm, 4mm, 5mm, 6mm In-Hex: 3/32", 1/8", 5/32", 3/16", 7/32", 1/4" Ball-Hex: 3mm, 4mm, 5mm, 6mm, 7mm, 8mm Ball-Hex: 1/8", 5/32", 3/16", 7/32", 1/4", 5/16" Tonx-r: T15, T20, T25, T27, T30 All 1/4" Hex Bits are 2"(50mm) Long

WEB: www.austutilities.com.au

EMAIL: sales@austilities.com.au



Features Belt Clip on Rear of Case

1/4"Hex Nale x 1/4"Hex Female 90mm Long 1/4"Hex x 1/4"Drive Male Adaptor 7-Hande Reversible Ratchet: 1/4"Hex Female

Contains 100 Places of 1/4"Hex Insert Bits Including the Nard To Get Security Screw Bits

Screw Bros

No.T1000 100Pc. Combination 1/4"Hex Insert Bit Set

Conteins: Phillips, Slotted, Pozidriv, Tri-Wing, Clutch Head, Spline Torx, Tamper Torx, Square, Recess Square, Snake Eyes, In-Hex, Metric & SAE Tamper In-Hex Bits, Socket Bit Holder, Magnetic Bit Holder, Wing Nut Driver, 1" & 2" 1/4"Hex Extensions



PHONE: 08 9406 3200





## Combination Bit & Driver Sets

**COMBINATION BIT & DRIVER SETS** 





No.TX070 13Pc. Metric Interchangeable Nut Driver Set Contains:

5mm, 5.5mm, 6mm, 7mm, 8mm, 9mm, 10mm, 11mm 12mm, 13mm, 14mm Nut Drivers 11.1/