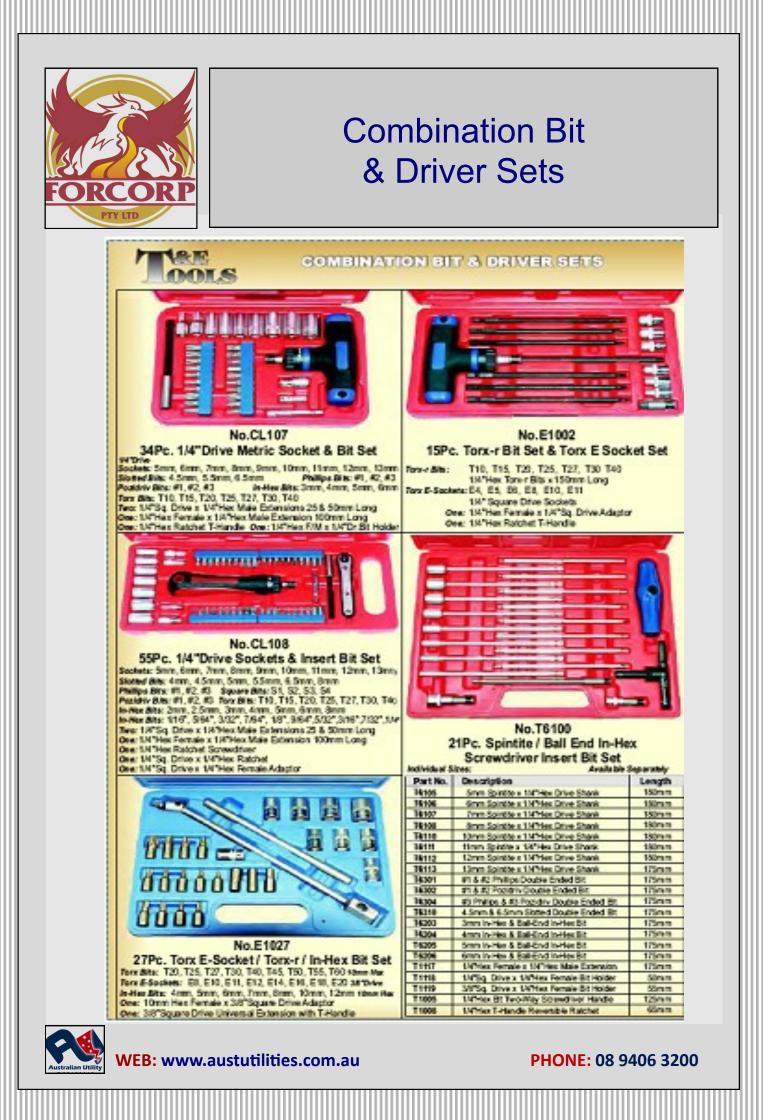

## Combination Bit & Driver Sets

**COMBINATION BIT & DRIVER SETS** 

18Pc. 1/4"Hex Screwdriver Bits & Sockets 1/4"Drive Sockets : 5mm, 6mm, 7mm, 8mm, 9mm, 10mm, 11mm, 12mm, 13mm Phillips Bits: #1 & #2, #3 & #4 Stothed Bits: 4.5mm & 6.5mm Toox -r Bits:T10 & T15, T20 & T25, T30 & T40 Poziatriv Bits: #1 & #2

Torx-r Bits:T10 & T15, T20 & T25, T30 & T40 Poziatriv Bits: #1 & #2 Bit Adaptor: 1/4"Dr. x 1/4"Hex Female Screwatriver Handle: 1/4"Hex All 1/4" D/End Hex Bits are 6.3/4"(170mm) Long

No.TX037 37Pc. In-Hex / Torx / Spline / Ribe Insert Bits In-Hex: 4mm, 5mm, 6mm, 8mm, 10mm, 12mm Torx-r: T10, T15, T20, T25, T27, T30, T40, T45, T50, T55, T60, T70 Triple Square: M4, M5, M6, M8, M10, M12 Ribe: 4mm, 5mm, 6mm, 7mm, 8mm, 9mm, 10mm, 12mm, 13mm, 14mm Bit Holders: 10mm Hex x 3/8"Drive, 10mm Hex x 1/2"Drive Bit Holder Extension: 10mm Hex 90mm Long