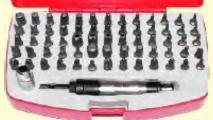

No.T4201 42Pc. 1/4"Hex Power Insert Bit Set Phillips: #1,#2,#3 Slotted: 4mm, 4.5mm, 5.5mm, 6.5mm Pozld#v: #1,#2,#3 Square: \$1, \$2, \$3

In-Hex: 2mm, 2.5mm, 3mm, 4mm, 5mm, 6mm In-Hex: 3/32", 1/8", 5/32", 3/16", 7/32", 1/4" Ball-Hex: 3mm, 4mm, 5mm, 6mm, 7mm, 8mm Ball-Hex: 1/8", 5/32", 3/16", 7/32", 1/4", 5/16" Tonx-r: T15, T20, T25, T27, T30 All 1/4" Hex Bits are 2"(50mm) Long