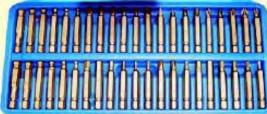

No.T4201 42Pc. 1/4"Hex Power Insert Bit Set Phillips: #1,#2,#3 Slotted: 4mm, 4.5mm, 5.5mm, 6.5mm Pozld#v: #1,#2,#3 Square: \$1, \$2, \$3

In-Hex: 2mm, 2.5mm, 3mm, 4mm, 5mm, 6mm In-Hex: 3/32", 1/8", 5/32", 3/16", 7/32", 1/4" Ball-Hex: 3mm, 4mm, 5mm, 6mm, 7mm, 8mm Ball-Hex: 1/8", 5/32", 3/16", 7/32", 1/4", 5/16" Tonx-r: T15, T20, T25, T27, T30 All 1/4" Hex Bits are 2"(50mm) Long