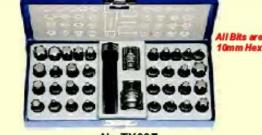

Torx-r Bits:T10 & T15, T20 & T25, T30 & T40 Poziatriv Bits: #1 & #2 Bit Adaptor: 1/4"Dr. x 1/4"Hex Female Screwatriver Handle: 1/4"Hex All 1/4" D/End Hex Bits are 6.3/4"(170mm) Long

No.TX037 37Pc. In-Hex / Torx / Spline / Ribe Insert Bits In-Hex: 4mm, 5mm, 6mm, 8mm, 10mm, 12mm Torx-r: T10, T15, T20, T25, T27, T30, T40, T45, T50, T55, T60, T70 Triple Square: M4, M5, M6, M8, M10, M12 Ribe: 4mm, 5mm, 6mm, 7mm, 8mm, 9mm, 10mm, 12mm, 13mm, 14mm Bit Holders: 10mm Hex x 3/8"Drive, 10mm Hex x 1/2"Drive Bit Holder Extension: 10mm Hex 90mm Long