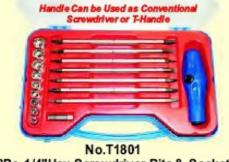

## Combination Bit & Driver Sets

**COMBINATION BIT & DRIVER SETS** 

18Pc. 1/4"Hex Screwdriver Bits & Sockets 1/4"Drive Sockets : 5mm, 6mm, 7mm, 8mm, 9mm, 10mm, 11mm, 12mm, 13mm Phillips Bits: #1 & #2, #3 & #4 Stothed Bits: 4.5mm & 6.5mm Toox -r Bits:T10 & T15, T20 & T25, T30 & T40 Poziatriv Bits: #1 & #2

Torx-r Bits:T10 & T15, T20 & T25, T30 & T40 Poziatriv Bits: #1 & #2 Bit Adaptor: 1/4"Dr. x 1/4"Hex Female Screwatriver Handle: 1/4"Hex All 1/4" D/End Hex Bits are 6.3/4"(170mm) Long

No.TX037 37Pc. In-Hex / Torx / Spline / Ribe Insert Bits In-Hex: 4mm, 5mm, 6mm, 8mm, 10mm, 12mm Torx-r: T10, T15, T20, T25, T27, T30, T40, T45, T50, T55, T60, T70 Triple Square: M4, M5, M6, M8, M10, M12 Ribe: 4mm, 5mm, 6mm, 7mm, 8mm, 9mm, 10mm, 12mm, 13mm, 14mm Bit Holders: 10mm Hex x 3/8"Drive, 10mm Hex x 1/2"Drive Bit Holder Extension: 10mm Hex 90mm Long