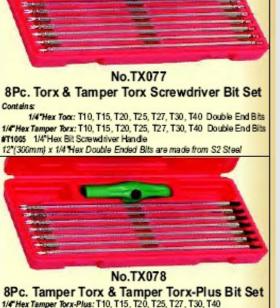

WEB: www.austutilities.com.au

EMAIL: sales@austilities.com.au

1/4"Hex Tamper Torx-Plus: T10, T15, T20, T25, T27, T30, T40 1/4"Hex Tamper Torx: T10, T15, T20, T25, T27, T30, T40 1/4"Hex Tamper Torx: T10, T15, T20, T25, T27, T30, T40 Double End Bits #T1005 1/4"Hex Bit Screwdriver Handle 12"(300mm) x 1/4"Hex Double Ended Bits are made from S2 Steel