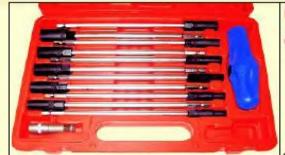

No.T4201 42Pc. 1/4"Hex Power Insert Bit Set Phillips: #1,#2,#3 Slotted: 4mm, 4.5mm, 5.5mm, 6.5mm Pozld#v: #1,#2,#3 Square: \$1, \$2, \$3

In-Hex: 2mm, 2.5mm, 3mm, 4mm, 5mm, 6mm In-Hex: 3/32", 1/8", 5/32", 3/16", 7/32", 1/4" Ball-Hex: 3mm, 4mm, 5mm, 6mm, 7mm, 8mm Ball-Hex: 1/8", 5/32", 3/16", 7/32", 1/4", 5/16" Tonx-r: T15, T20, T25, T27, T30 All 1/4" Hex Bits are 2"(50mm) Long