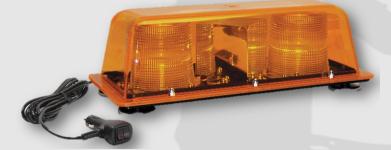

# 9200 LED Mini Bar

#### Permanent Mount 9200H8L-A

Magnetic/Vacuum Mount 9200H8LV-A

### Features and specifications

- 12 Customer Selectable Patters
- Circuitry is fully encapsulated for increased weather and shock resistance
- 2 internal V-Mirrors enhance flashes
- Industrial grade virgin polycarbonate lens
- Synchronizing capability with other STAR LED products
- 12/24V Compatible
- Class 1 light output
- Available in Permanent mount and mag/Vacuum mount
- Size: 115mm H x 410mm W x 185mm D