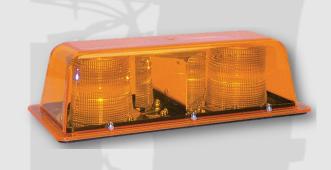

# 9200 LED Mini Bar

#### Permanent Mount 9200H8L-A

Magnetic/Vacuum Mount 9200H8LV-A

### Features and specifications

- 12 Customer Selectable Patters
- Circuitry is fully encapsulated for increased weather and shock resistance
- 2 internal V-Mirrors enhance flashes
- Industrial grade virgin polycarbonate lens
- Synchronizing capability with other STAR LED products
- 12/24V Compatible
- Class 1 light output
- Available in Permanent mount and mag/Vacuum mount
- Size: 115mm H x 410mm W x 185mm D