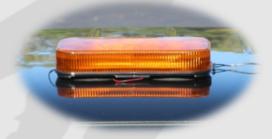

## 9100 Low Profile LED Mini Bar

## Features and specifications

- ◆ 10-30Volt DC
- Amp Draw: 2.3 amps (max)
- Extremely Low profile
- Full 360° Class 1 Led output
- Super Bright M-tech® LED
- technology provides superior warning light image.
- Durable Polycarbonate injection moulded domes to protect against moisture
- Conformal coated circuitry protects against shock and vibration
- Size: 77mm H x 420mm L x 213 D
- Available in Permanent Mount and Mag/Vacuum Mount.

Magnetic/Vacuum Mount 9100LEDV-A

Permanent Mount 9100LED-A

WEB: www.austutilities.com.au EMAIL: sales@austutilities.com.au

PHONE: 08 9406 3200