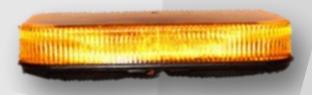

## 9100 Low Profile LED Mini Bar

## Features and specifications

- ◆ 10-30Volt DC
- Amp Draw: 2.3 amps (max)
- Extremely Low profile
- Full 360° Class 1 Led output
- Super Bright M-tech® LED
- technology provides superior warning light image.
- Durable Polycarbonate injection moulded domes to protect against moisture
- Conformal coated circuitry protects against shock and vibration
- Size: 77mm H x 420mm L x 213 D
- Available in Permanent Mount and Mag/Vacuum Mount.

Magnetic/Vacuum Mount 9100LEDV-A

Permanent Mount 9100LED-A

WEB: www.austutilities.com.au EMAIL: sales@austutilities.com.au

PHONE: 08 9406 3200