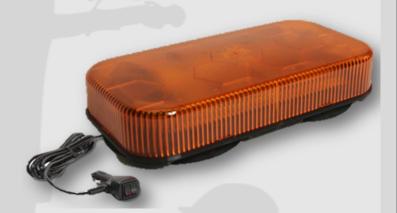

## 9100 Low Profile LED Mini Bar

## Features and specifications

- ◆ 10-30Volt DC
- Amp Draw: 2.3 amps (max)
- Extremely Low profile
- Full 360° Class 1 Led output
- Super Bright M-tech® LED
- technology provides superior warning light image.
- Durable Polycarbonate injection moulded domes to protect against moisture
- Conformal coated circuitry protects against shock and vibration
- Size: 77mm H x 420mm L x 213 D
- Available in Permanent Mount and Mag/Vacuum Mount.

Magnetic/Vacuum Mount 9100LEDV-A

Permanent Mount 9100LED-A

WEB: www.austutilities.com.au EMAIL: sales@austutilities.com.au

PHONE: 08 9406 3200