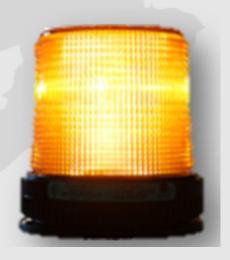

## 200 ZHL Low Profile LED Beacon

## Features and specifications

- ♦ 4 LED Star Halo Tower
- Durable polycarbonate, twist on/off lens
- 12 Customer selectable flash patterns plus a steady-on pattern
- Extremely low current draw
- Completely encapsulated circuit for increased weather and shock resistance
- Heavy duty die cast base
- Cig plug with pattern select
- ♦ Mounts: Permanent, Magnet, and ½" NPT Pipe
- Dimensions: 4 1/2" H x 4 3/8" dia.
- Voltage: 10-16VDC
- ♦ Amp Draw: 0.5 Amps @ 12V DC
- Lens Colours: Amber, Blue, Clear, Green, Red
- Approvals: SAE J845 Class 1 (Amber, Red, Clear, and Blue LED w/ Clear Dome)
- ◆ Class 2 (Blue)

274-MMB Mirror mount bracket available

One of the brightest low profile LED CLASS 1

BEACONS

on the Market

Today

WEB: www.austutilities.com.au EMAIL: sales@austutilities.com.au

PHONE: 08 9406 3200