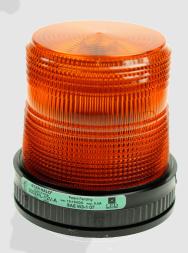

## 200 ZHL Low Profile LED Beacon

## Features and specifications

- ♦ 4 LED Star Halo Tower
- Durable polycarbonate, twist on/off lens
- 12 Customer selectable flash patterns plus a steady-on pattern
- Extremely low current draw
- Completely encapsulated circuit for increased weather and shock resistance
- Heavy duty die cast base
- Cig plug with pattern select
- ♦ Mounts: Permanent, Magnet, and ½" NPT Pipe
- Dimensions: 4 1/2" H x 4 3/8" dia.
- Voltage: 10-16VDC
- ♦ Amp Draw: 0.5 Amps @ 12V DC
- Lens Colours: Amber, Blue, Clear, Green, Red
- Approvals: SAE J845 Class 1 (Amber, Red, Clear, and Blue LED w/ Clear Dome)
- ◆ Class 2 (Blue)